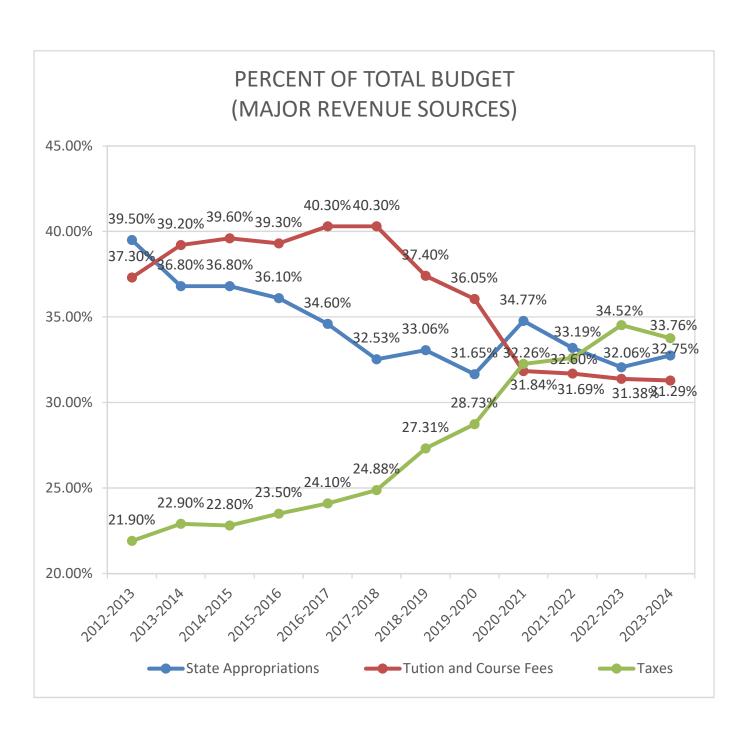

#### ANGELINA COLLEGE BUDGET SUMMARY EDUCATIONAL AND GENERAL FUND

|                                |           |            |               | I  | ncrease/  |          |
|--------------------------------|-----------|------------|---------------|----|-----------|----------|
|                                |           | 2023-2024  | 2022-2023     | ([ | Decrease) | % Change |
| Revenue                        |           |            |               |    |           |          |
| State Appropriations           |           | 8,631,382  | 7,581,843     |    | 1,049,539 | 12.16%   |
| Total State Funds              |           | 8,631,382  | 7,581,843     |    | 1,049,539 | 12.16%   |
| Local Funds                    |           |            |               |    |           |          |
| Tuition (net TPEG and waivers) |           | 7,219,957  | 6,202,745     |    | 1,017,212 | 14.09%   |
| Lab and Course Related Fees    |           | 1,025,000  | 1,217,000     |    | (192,000) | -18.73%  |
| Local Tax Collections          |           | 8,896,870  | 8,164,385     |    | 732,485   | 8.23%    |
| Other Income                   |           | 579,865    | 482,161       |    | 97,704    | 16.85%   |
| Total Local Funds              |           | 17,721,692 | 16,066,291    |    | 1,655,401 | 9.34%    |
| Total Revenue                  | <u>\$</u> | 26,353,074 | \$ 23,648,134 | \$ | 2,704,940 | 10.26%   |
| Expenditures                   |           |            |               |    |           |          |
| Instruction                    |           |            |               |    |           |          |
| Academic Instruction           | \$        | 8,589,441  | \$ 8,287,867  | \$ | 301,574   | 3.51%    |
| Non-Credit Instruction         | •         | 889,014    | 814,273       | ·  | 74,741    | 8.41%    |
| Instructional Administration   |           | 2,004,277  | 1,677,068     |    | 327,209   | 16.33%   |
| Total Instruction              |           | 11,482,732 | 10,625,200    |    | 703,524   | 6.13%    |
| Instructional Support          |           | 370,078    | 332,982       |    | 37,096    | 10.02%   |
| Physical Plant                 |           | 3,767,618  | 3,246,302     |    | 521,316   | 13.84%   |
| Student Services               |           | 1,848,433  | 1,594,936     |    | 253,497   | 13.71%   |
| Institutional Support          |           | 8,884,213  | 7,848,714     |    | 1,035,499 | 11.66%   |
| Total Expenditures             | \$        | 26,353,074 | \$ 23,648,134 | \$ | 2,550,932 | 9.68%    |