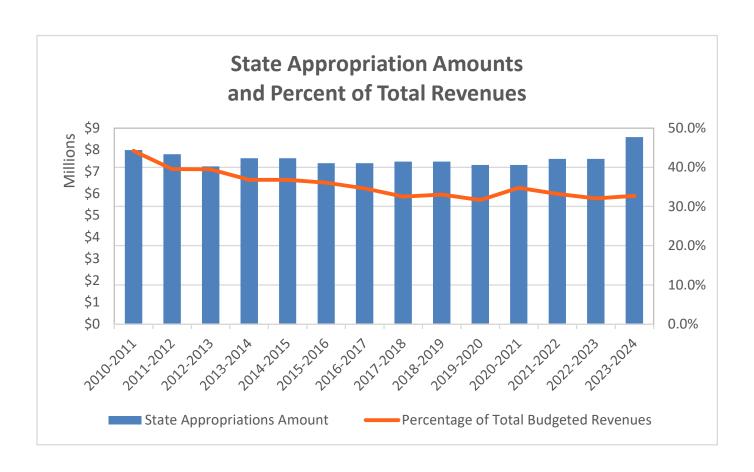

#### ANGELINA COLLEGE BUDGET SUMMARY EDUCATIONAL AND GENERAL FUND

|                                |           |            |               | I  | ncrease/  |          |
|--------------------------------|-----------|------------|---------------|----|-----------|----------|
|                                |           | 2023-2024  | 2022-2023     | ([ | Decrease) | % Change |
| Revenue                        |           |            |               |    |           |          |
| State Appropriations           |           | 8,631,382  | 7,581,843     |    | 1,049,539 | 12.16%   |
| Total State Funds              |           | 8,631,382  | 7,581,843     |    | 1,049,539 | 12.16%   |
| Local Funds                    |           |            |               |    |           |          |
| Tuition (net TPEG and waivers) |           | 7,219,957  | 6,202,745     |    | 1,017,212 | 14.09%   |
| Lab and Course Related Fees    |           | 1,025,000  | 1,217,000     |    | (192,000) | -18.73%  |
| Local Tax Collections          |           | 8,896,870  | 8,164,385     |    | 732,485   | 8.23%    |
| Other Income                   |           | 579,865    | 482,161       |    | 97,704    | 16.85%   |
| Total Local Funds              |           | 17,721,692 | 16,066,291    |    | 1,655,401 | 9.34%    |
| Total Revenue                  | <u>\$</u> | 26,353,074 | \$ 23,648,134 | \$ | 2,704,940 | 10.26%   |
| Expenditures                   |           |            |               |    |           |          |
| Instruction                    |           |            |               |    |           |          |
| Academic Instruction           | \$        | 8,589,441  | \$ 8,287,867  | \$ | 301,574   | 3.51%    |
| Non-Credit Instruction         | •         | 889,014    | 814,273       | ·  | 74,741    | 8.41%    |
| Instructional Administration   |           | 2,004,277  | 1,677,068     |    | 327,209   | 16.33%   |
| Total Instruction              |           | 11,482,732 | 10,625,200    |    | 703,524   | 6.13%    |
| Instructional Support          |           | 370,078    | 332,982       |    | 37,096    | 10.02%   |
| Physical Plant                 |           | 3,767,618  | 3,246,302     |    | 521,316   | 13.84%   |
| Student Services               |           | 1,848,433  | 1,594,936     |    | 253,497   | 13.71%   |
| Institutional Support          |           | 8,884,213  | 7,848,714     |    | 1,035,499 | 11.66%   |
| Total Expenditures             | \$        | 26,353,074 | \$ 23,648,134 | \$ | 2,550,932 | 9.68%    |