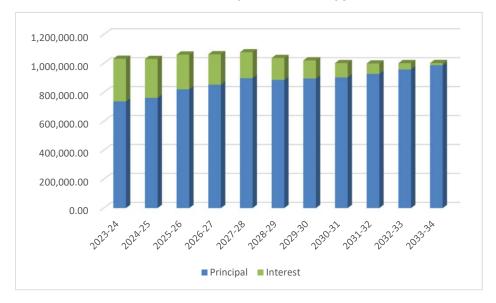

Total debt obligation for ANGELINA COLLEGE secured by property taxes: \$9,899,866